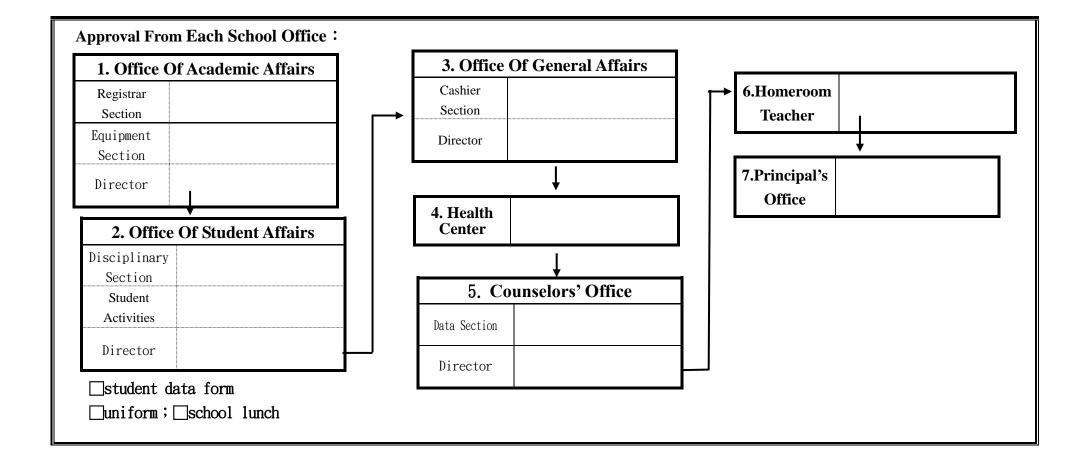

| New Taipei City Tamsui Junior High School<br>School Enrollment (Transfer) Form                                                                                                                                                                           |                                |                                                          |        |         |                                      | Date of Application: (Year) / _(Month) / _(Day) (Time:)  [To Be Companied by Child's Parent/Legal Guardian] |                               |  |
|----------------------------------------------------------------------------------------------------------------------------------------------------------------------------------------------------------------------------------------------------------|--------------------------------|----------------------------------------------------------|--------|---------|--------------------------------------|-------------------------------------------------------------------------------------------------------------|-------------------------------|--|
| Student<br>Data                                                                                                                                                                                                                                          | Name                           |                                                          | Gender |         | Date of Birth                        |                                                                                                             | National ID                   |  |
|                                                                                                                                                                                                                                                          | Former<br>School               | school incity/county                                     |        |         | grade: c                             | class:  School Contact  Number                                                                              |                               |  |
|                                                                                                                                                                                                                                                          | Name of<br>Parent/<br>Guardian | Occupation                                               |        | Campany | Company Name: Title: Contact Number: |                                                                                                             |                               |  |
|                                                                                                                                                                                                                                                          | Current<br>Address             |                                                          |        | ·       |                                      |                                                                                                             |                               |  |
|                                                                                                                                                                                                                                                          |                                | (1)moving (2)changing environme<br>(3)adaptive placement |        |         | nent                                 | t Contact Number                                                                                            |                               |  |
|                                                                                                                                                                                                                                                          |                                |                                                          |        |         |                                      | Home Number:                                                                                                |                               |  |
|                                                                                                                                                                                                                                                          | Reason for                     | (4) □other reaso                                         | ons:   |         |                                      | Emergency Contact Number 1:                                                                                 |                               |  |
|                                                                                                                                                                                                                                                          | Transfer                       |                                                          |        |         |                                      | (Relationship to Child:                                                                                     | )                             |  |
|                                                                                                                                                                                                                                                          |                                |                                                          |        |         |                                      | Emergency Contact Number                                                                                    | 2:                            |  |
|                                                                                                                                                                                                                                                          |                                |                                                          |        |         | (Relationship to Child:)             |                                                                                                             |                               |  |
|                                                                                                                                                                                                                                                          |                                |                                                          |        |         |                                      |                                                                                                             | Student Identity Notification |  |
| New Class: Number: School ID:                                                                                                                                                                                                                            |                                |                                                          |        | (D:     | Homeroom Teacher:                    |                                                                                                             | Details Here:                 |  |
| Supplemental Documents  Documents  Documents  Documents  Documents  D1. Transfer Certificate D2. 2-inch Headshot x 2 D3. Rewards/Discipline/Attendance Records D4. Service-learning Records D5. Health records D6. Career Exploration Curriculum Records |                                |                                                          |        |         |                                      |                                                                                                             |                               |  |